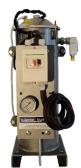

For engine oil on generators and standby engines. One main filters that clean 600 litres / 24 hours.

## **Description**

The unit is designed for continuous cleaning of engine oil on generators and standby engines. It increases the oil's lifetime, reduces wear and tear and keeps the engine 'ready for action', at all time.

• Capacity: 600 litre / 24 hours • Flow: Oil tank with up to 250 litre in the sump

• Oil type: Engine oil

• Electrical connection: 230V, 16 amp, single phase / 400V, 16 amp, three phased

• Max power consumption: 350 watt